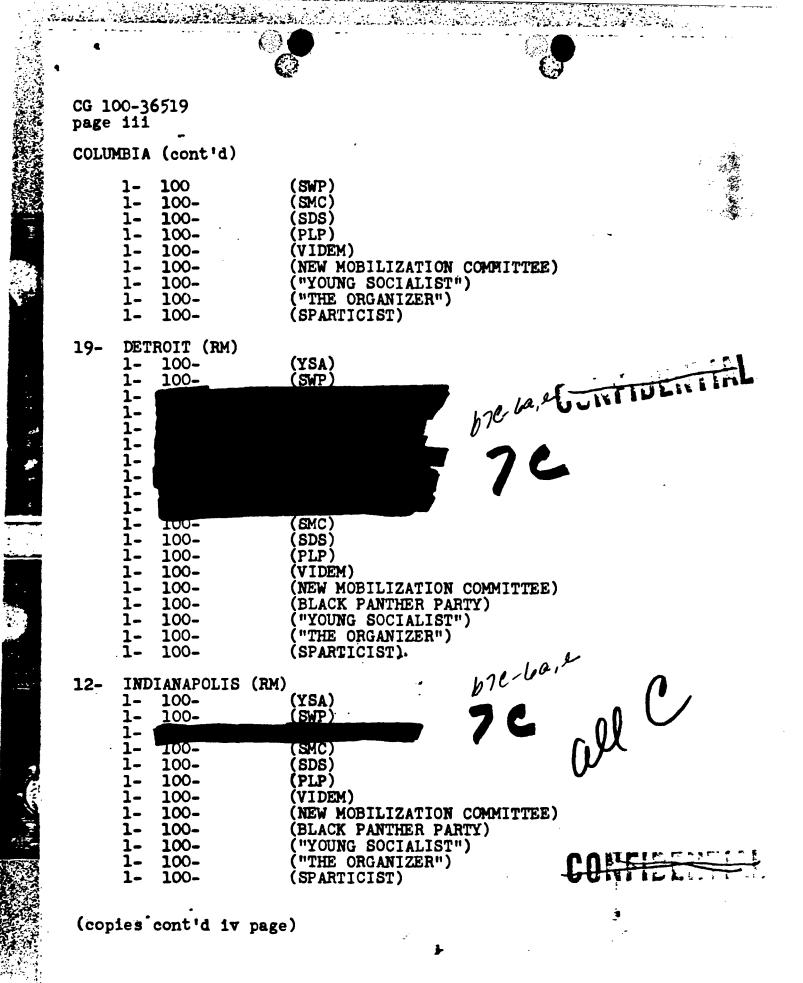

|                                                                          |                                                                                                  |
|                |                                                                          |                                                                                                  |
|                | _                                                                        | :                                                                                                |
|                | •                                                                        | XXXXXXXXXXXXXXXXXXXXXXXXXXXXXXXXXXXXXX                                                           |

-

XXXXXX XXXXXX XXXXXX -

\*





-111-



-iv-



-7-













-x1:\*-







#### FEDERAL BUREAU OF INVESTIGATION FOIPA DELETED PAGE INFORMATION SHEET

| <u>19</u><br>7 | Page(s) withheld entirely at this location in the file. One or more of the following statements, where<br>indicated, explain this deletion.<br>b7C-5c $b7C-6c$ $b7D-4Deleted under exemption(s) b7C, b7D with no segregable$ |
|----------------|------------------------------------------------------------------------------------------------------------------------------------------------------------------------------------------------------------------------------|
| 2              | material available for release to you.